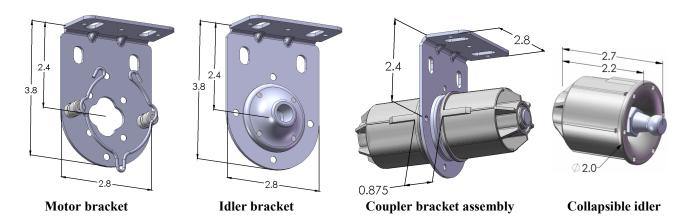

## **Features and Benefits:**

- Motorized roller shade hardware is designed to work with Somfy star head motors
- Motor, idler and coupler brackets allow for even 7/8" light gap
- Collapsible idler and coupler assembly fits into 2" plain wall tubes or larger tubes with internal keys
- Housing of the idler and couplers is made out of very durable Nylon
- Metal components are Zinc plated
- Maximum roll-up diameter 4 1/8"
- Maximum bracket weight capacity 40lbs.