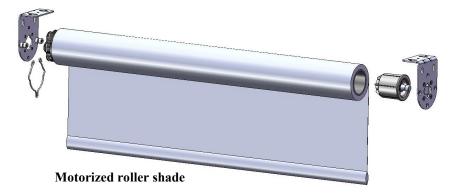

## BRACKETS FOR MOTORIZED ROLLER SHADES

## **Idler-end installation**

Innovative collapsible idler allows for easy, one person installation by resting ball-end of the spring loaded shaft on the idler, while rotating motor end of the shade into motor bracket.