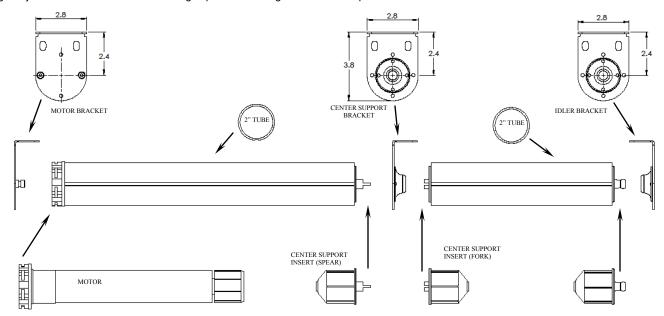

## Installation Instructions: (2 People Recommended)

- 1. Screw the motor side bracket in place.
- 2. Screw the idler side bracket in place.
- Screw the center support bracket in place such that the long leg of the bracket is aligned with the center of the window mullion. The short leg of the bracket should always point away from the motor bracket.
- 4. Pick up the roller shade with the motor and lock the motor head into the motor side bracket.
- 5. At the side opposite the motor, raise the shade up to the center support bracket. The spear end is spring loaded. Press the spear down and raise the shade until the spear pops into the center support bracket's bronze bushing. Make sure the first shade band is secure.
- Pick up the idler roller shade (one without the motor).
  Press the spring loaded idler pin into the idler side bracket
- 7. With the idler pin depressed as far as possible, raise the fork size of the shade to the bronze bushing. While holding the motor side shade to make sure it does not come loose, lock the fork from the idler side shade into the tang at the center support bracket. Make sure this shade band is secure.