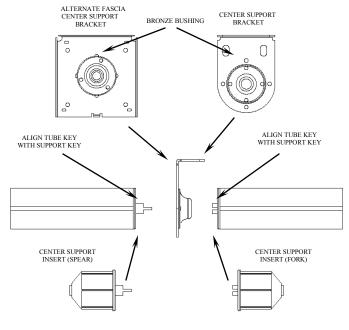

## Installation Instructions: (2 People Recommended)

- 1. Screw the motor side bracket in place.
- 2. Screw the idler side bracket in place.
- Screw the center support bracket in place such that the long leg of the bracket is aligned with the center of the window mullion. The short leg of the bracket should always point away from the motor bracket.
- 4. Pick up the roller shade with the motor and lock the motor head into the motor side bracket.
- 5. At the side opposite the motor, raise the shade up to the center support bracket. The spear end is spring loaded. Press the spear down and raise the shade until the spear pops into the center support bracket's bronze bushing. Make sure the first shade band is secure.
- Pick up the idler roller shade (one without the motor).
  Press the spring loaded idler pin into the idler side bracket
- 7. With the idler pin depressed as far as possible, raise the fork size of the shade to the bronze bushing. While holding the motor side shade to make sure it does not come loose, lock the fork from the idler side shade into the tang at the center support bracket. Make sure this shade band is secure.