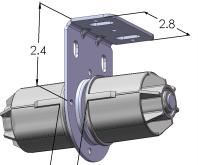

## **Idler-end installation**

Innovative collapsible idler allows for easy, one person installation by resting ball-end of the spring loaded shaft on the idler, while rotating motor end of the shade into motor bracket.