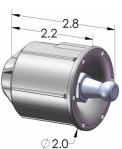

## **Features and Benefits:**

- Motorized roller shade hardware is designed to work with Somfy star head motors
- Motor, idler and coupler brackets allow for even 7/8" light gap
- Collapsible idler and coupler assembly fits into 2" plain wall tubes or larger tubes with internal keys
- Housing of the idler and couplers is made out of very durable Nylon
- Metal components are Zinc plated
- Maximum roll-up diameter 4 1/8"
- Maximum bracket weight capacity 40lbs.