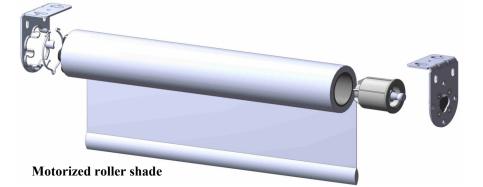

## BRACKETS FOR MOTORIZED ROLLER SHADES

**CIERA Industries Inc,** a USA based company is introducing new, easy to install brackets for motorized roller shades.

Motor bracket

Idler bracket

0.875 Coupler bracket assembly

## **Features and Benefits:**

- Motorized roller shade hardware is designed to work with Somfy star head motors
- Motor, idler and coupler brackets allow for even 7/8" light gap
- Collapsible idler and coupler assembly fits into 2" plain wall tubes or larger tubes with internal keys
- Housing of the idler and couplers is made out of very durable Nylon
- Metal components are Zinc plated
- Maximum roll-up diameter 4 1/8"
- Maximum bracket weight capacity 40lbs.

## **Idler-end installation**

Innovative collapsible idler allows for easy, one person installation by resting ball-end of the spring loaded shaft on the idler, while rotating motor end of the shade into motor bracket.